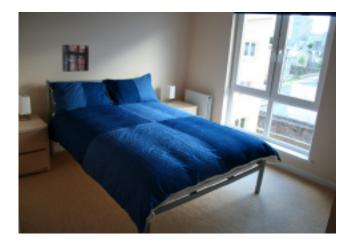

#### Bedroom 1 12'3" x 10'2" approx

A double bedroom with double window reaching almost from ceiling to floor, radiator and large built-in double wardrobe with mirrored doors. Telephone and TV points.