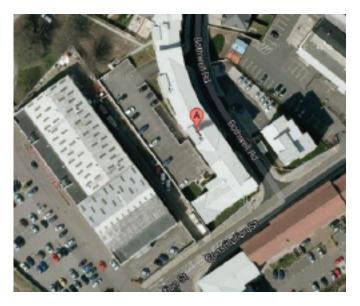

# Directions

Travelling east along Union Street proceed onto King Street and at the first set of traffic lights turn right onto East North Street. Proceed straight across the first roundabout onto the Beach Boulevard turning left at the junction with the Patio Hotel. Take the first left on to Constitution Street (at Satrosphere), and Bothwell Road is the first on the right.