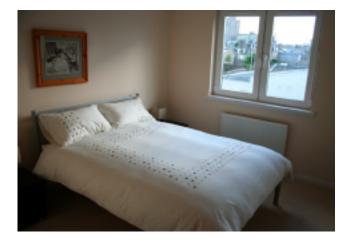

#### Bedroom 2 11'10" x 10'2" approx

A further good sized double bedroom withradiator, double window and large built-in double wardrobe with mirrored doors.