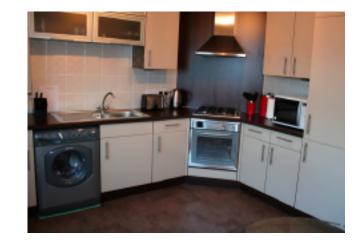

#### Kitchen 13'1" x 11'1" approx

The fully fitted kitchen with double windows has matching base and eye level units which house an integral fridge/freezer and dishwasher. It contains a stainless steel sink with single drainer and mixer

taps, a stainless steel electric oven, gas hob and extractor hood. Also in the kitchen there is a combined washing machine/tumble dryer and a separate microwave oven/grill. An elegant, extendible glass dining table and four high-back leather chairs complete this very pleasing room.