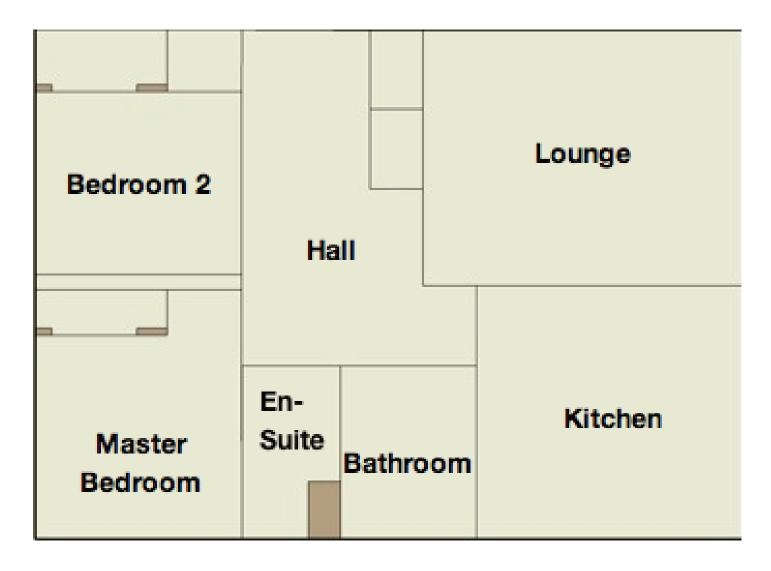

#### Hall 17'1" x 8'10" [at widest]

Entrance by a fire door, with security spy hole, which opens on to the large L-shaped hallway with modern laminate flooring. Off the hallway are three spacious cupboards; an airing cupboard which houses the hot water tank, a large storage cupboard with one high shelf and a second cupboard also with one high shelf. Also situated in the hallway are a radiator, door entry handset, smoke detector and telephone point.

### Lounge 15'9" x 12'7" approx

This bright, spacious room has a double window which reaches almost from ceiling to floor. It boasts TV, radio, satellite and telephone points. The oak effect laminate flooring in the hallway is continued in this room which is furnished with two modern leather sofas, glass "Tokyo" coffee table and 32" LCD TV.

#### Kitchen 13'1" x 11'1" approx

The fully fitted kitchen with double windows has matching base and eye level units which house an integral fridge/freezer and dishwasher. It contains a stainless steel sink with single drainer and mixer

#### Bedroom 1 12'3" x 10'2" approx

A double bedroom with double window reaching almost from ceiling to floor, radiator and large built-in double wardrobe with mirrored doors. Telephone and TV points.

#### En suite, 8'6" x 4'2" approx

Comprises of a fully tiled shower cubicle, radiator, back to wall WC and wash basin both built into integrated storage units.

#### Bedroom 2 11'10" x 10'2" approx

A further good sized double bedroom withradiator, double window and large built-in double wardrobe with mirrored doors.

#### Bathroom 86" x 6'7 approx

A spacious bathroom comprising radiator, white bath with shower above and back to wall WC and wash basin both built into full wall length integrated storage units

Please view www.bothwellroad.co.uk and complete the tenant form at the bottom of the page. We will get in touch as soon as possible.