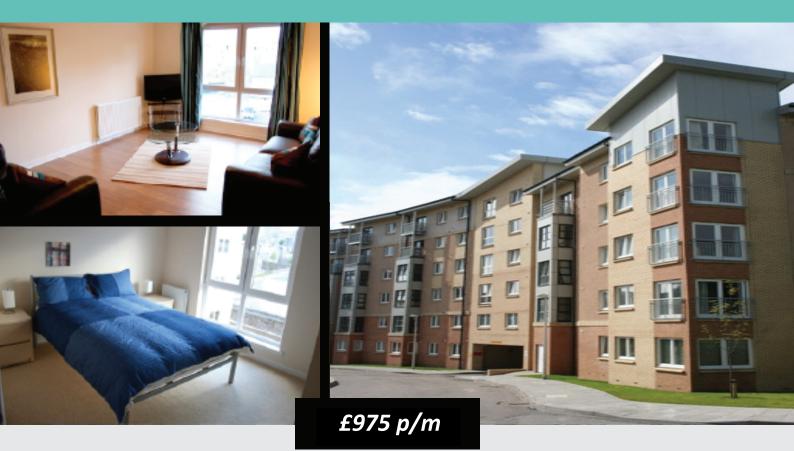

# "Executive, tastefully furnished 2 bedroom apartment "

# About

This two bedroom apartment is on the third floor of a modern development near Aberdeen beach. It is situated on a bright, airy landing area shared by two other apartments and is accessible by lift or staircase. Tenants have the use of a parking space with barrier entry and a locking bicycle store. There are a host of amenities within walking distance; two supermarkets, a cinema complex, golf courses, two leisure centres, a lovely two mile long sandy beach and lots of open space for those who enjoy fresh air and exercise.

# **Facilities**

- Spacious
- 2 Double Bedrooms with fitted wardrobes (master bedroom with en-suite shower room)
- Modern Styling
- Secure Parking
- Lift Access to Front Door

Please view www.bothwellroad.co.uk and complete the tenant form at the bottom of the page. We will get in touch as soon as possible.

### Lounge 15'9" x 12'7" approx

This bright, spacious room has a double window which reaches almost from ceiling to floor. It boasts TV, radio, satellite and telephone points. The oak effect laminate flooring in the hallway is continued in this room which is furnished with two modern leather sofas, glass "Tokyo" coffee table and 32" LCD TV.

#### Bedroom 1 12'3" x 10'2" approx

A double bedroom with double window reaching almost from ceiling to floor, radiator and large built-in double wardrobe with mirrored doors. Telephone and TV points.

#### Bedroom 2 11'10" x 10'2" approx

A further good sized double bedroom withradiator, double window and large built-in double wardrobe with mirrored doors.